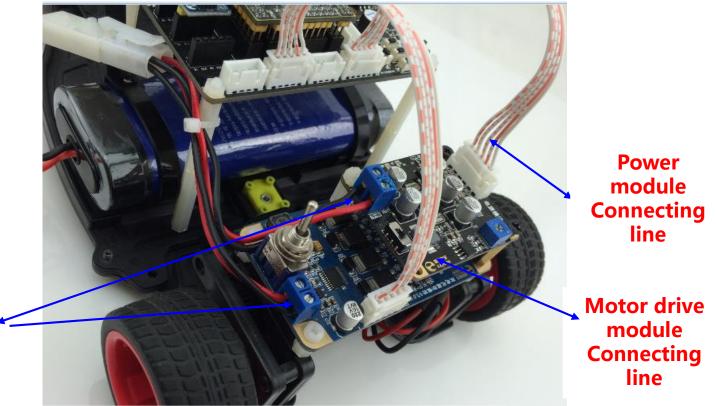

## 三、Installation Notes

Power motor drive module installation

Power line attention polarity: VBAT battery cathode GND: battery

The motor driving power supply module installation: installation of car tail