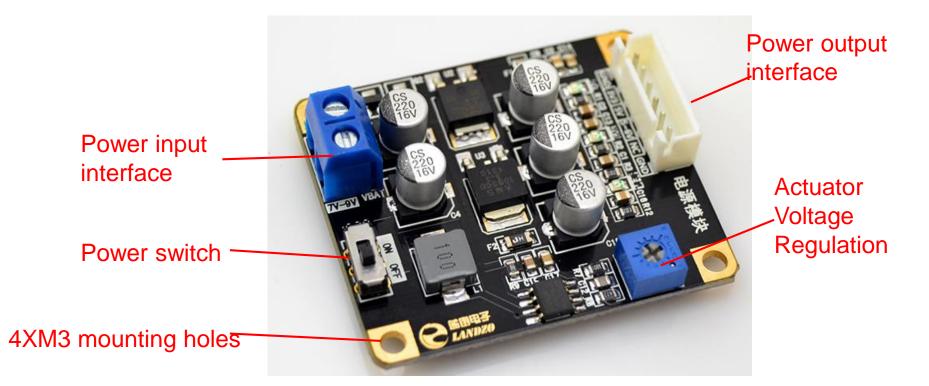

#### **Power Supply Module**

## 三、Installation Notes

Power motor drive module installation

Power line attention polarity: VBAT battery cathode GND: battery

The motor driving power supply module installation: installation of car tail