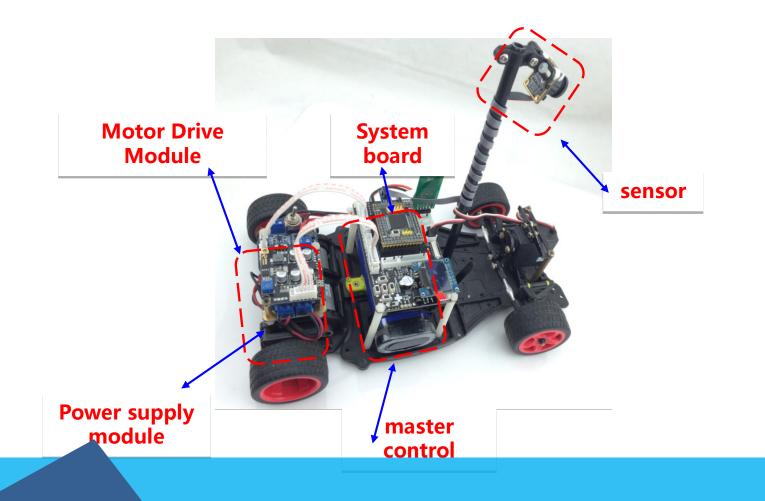

#### Component

MKL26 system board MKL26 system board,the core of the whole system, control the whole system to complete the corresponding work.

Power supply module Responsible for the entire system power supply, can provide multiple power supply,ensure the 3.3V system power supply, 5V system and the steering gear power supply requirements.

Main control board Responsible for the entire system of external signal input and human-computer interaction,multi-machine communication, servo control.

Motor drive board Be responsible for driving the motor