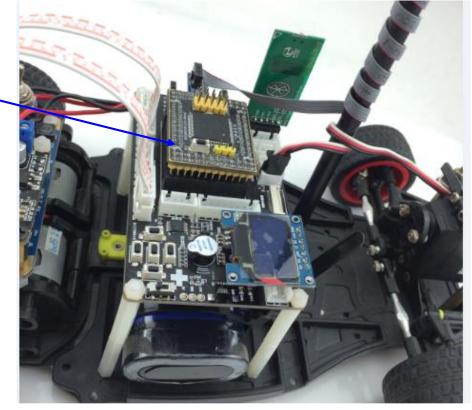

# Main control board installation

When connecting the system board to the MPU, pay attention to the orientation

Main control board installation: Install the middle part of the model, the center should be reduced as far as possible