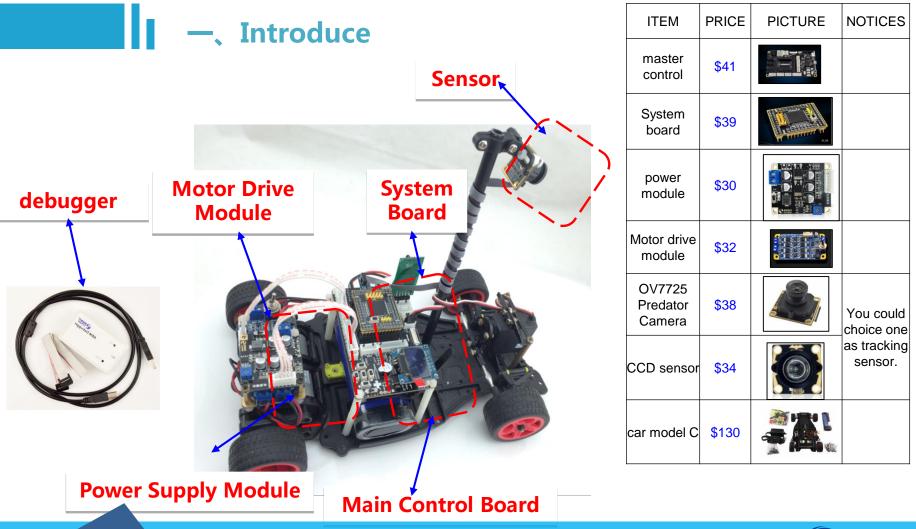

#### Component

MKL26 system board MKL26 system board,the core of the whole system, control the whole system to complete the corresponding work.

Power supply module Responsible for the entire system power supply, can provide multiple power supply,ensure the 3.3V system power supply, 5V system and the steering gear power supply requirements.

Main control board Responsible for the entire system of external signal input and human-computer interaction,multi-machine communication, servo control.

Motor drive board Be responsible for driving the motor