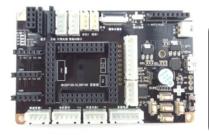

### 二、Controller introduction

#### Component

MKL26 system board MKL26 system board,the core of the whole system, control the whole system to complete the corresponding work.

Power supply module Responsible for the entire system power supply, can provide multiple power supply,ensure the 3.3V system power supply, 5V system and the steering gear power supply requirements.

Main control board Responsible for the entire system of external signal input and human-computer interaction,multi-machine communication, servo control.

Motor drive board Be responsible for driving the motor