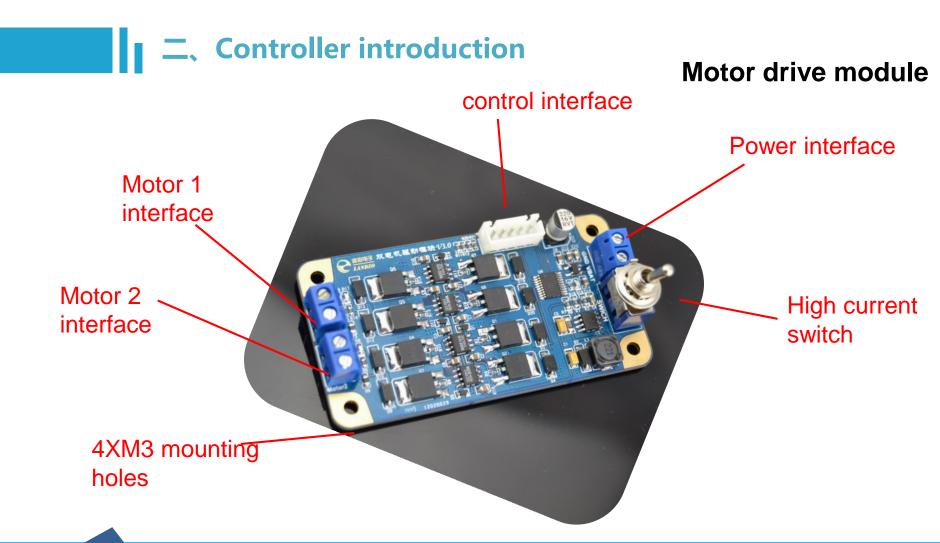

Main control board Responsible for the entire system of external signal input and human-computer interaction,multi-machine communication, servo control.

Motor drive board Be responsible for driving the motor

## 三、Installation Notes

Power motor drive module installation

Power line attention polarity: VBAT battery cathode GND: battery

The motor driving power supply module installation: installation of car tail