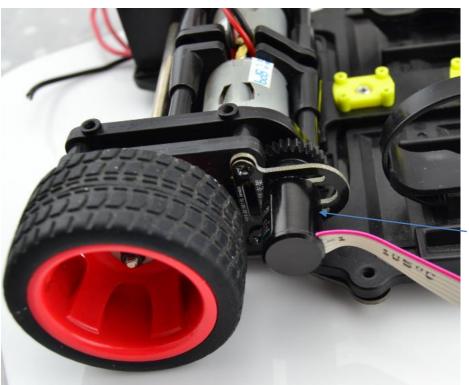

ation instructions







# Steering gear installation



**Steering gear installation** : Can be used car model floor existing hole position , according to their needs at the bottom of the hole drilling, to adjust the steering gear installation position



### 三、Installation instructions

# Main control board installation

When connecting the system board to the MPU, pay attention to the orientation



Main control board installation: Install the middle part of the model, the center should be reduced as far as possible



## 三、Installation Notes

Power motor drive module installation



Power line attention polarity: VBAT battery cathode GND: battery

The motor driving power supply module installation: installation of car tail



#### **The Encoder Installation**

# 三、Installation Notes



encoder



#### 三、Installation Notes

#### **Linear CCD Sensor**

Linear CCD sensor plug in the main control panel through the transfer board interface Pay attention to the direction (attach right linear CCD the indicator light on)





### 三、Installation Notes



oled

Other

It is used to show some thing we want to know.





# Thank You!

web : www.landzo.com