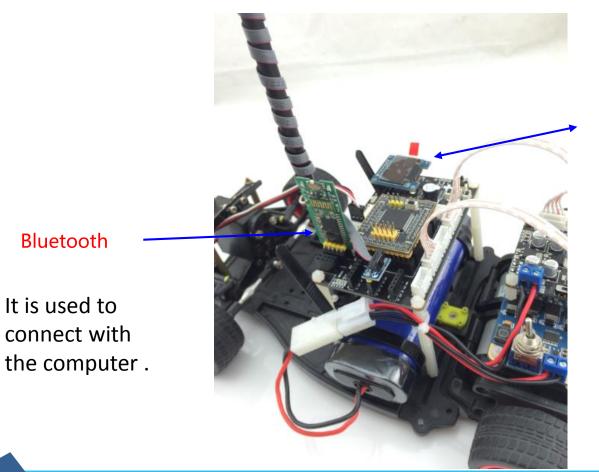

### 三、Installation Notes

oled

Other

It is used to show some thing we want to know.