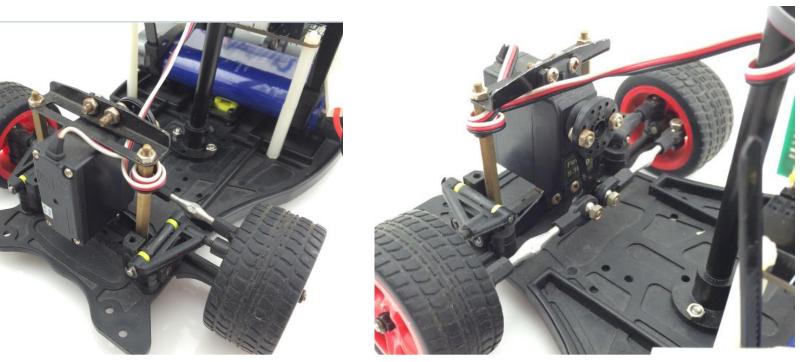

# Steering gear installation

**Steering gear installation** : Can be used car model floor existing hole position , according to their needs at the bottom of the hole drilling, to adjust the steering gear installation position