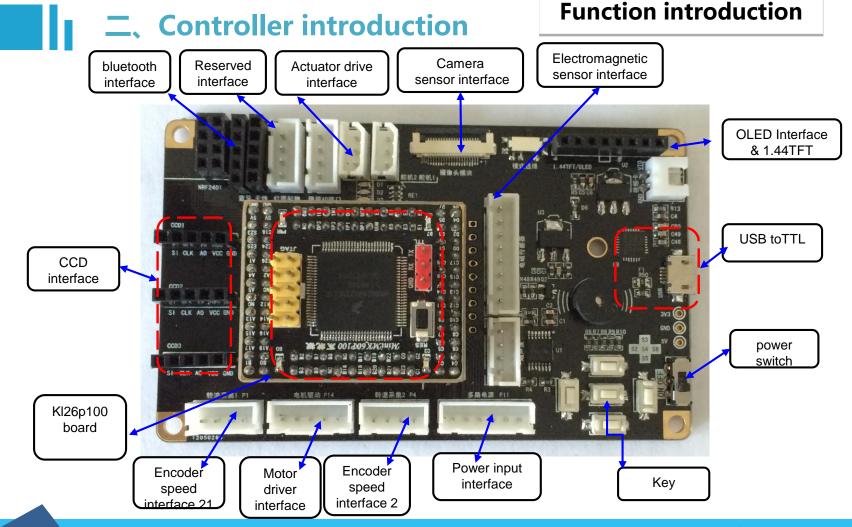

### 二、Controller introduction

#### Component

MKL26 system board MKL26 system board,the core of the whole system, control the whole system to complete the corresponding work.

Power supply module Responsible for the entire system power supply, can provide multiple power supply,ensure the 3.3V system power supply, 5V system and the steering gear power supply requirements.

Main control board Responsible for the entire system of external signal input and human-computer interaction,multi-machine communication, servo control.

Motor drive board Be responsible for driving the motor