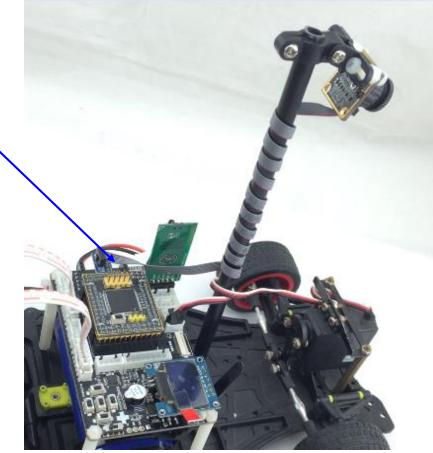

# Main control board installation

When connecting the system board to the MPU, pay attention to the orientation

Main control board installation: Install the middle part of the model, the center should be reduced as far as possible