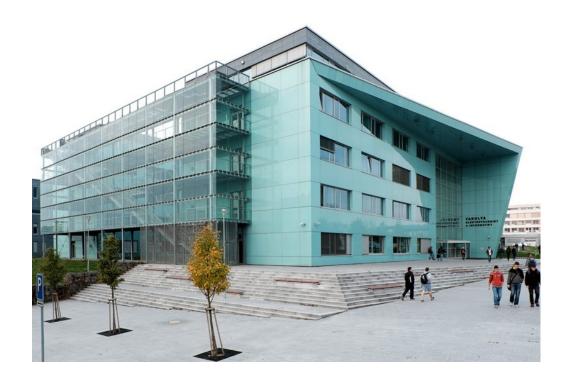

Competition will be hold in the entrance hall of FEECS in front of rooms EC2 and EC3. Both rooms are directly above reception. In following figure is main entrance of FEECS.

The University Campus is close to the railway station Ostrava-Svinov and also it is close to the highway D1, exit 349 or 354.