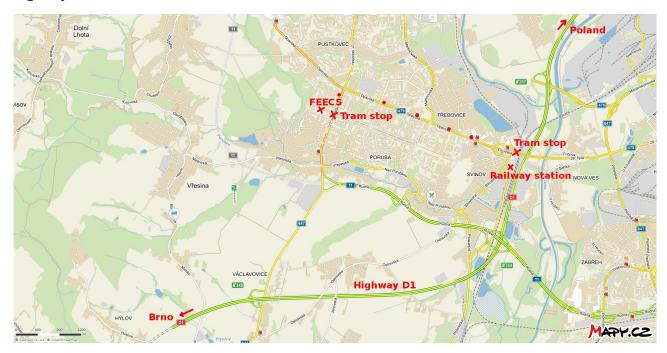

Competition will be hold in the entrance hall of FEECS in front of rooms EC2 and EC3. Both rooms are directly above reception. In following figure is main entrance of FEECS.

The University Campus is close to the railway station Ostrava-Svinov and also it is close to the highway D1, exit 349 or 354.

The tram number 7, 8, 9 and 17 can be used for transport from railway station to campus. The tram stop near the railway station is called "Svinov Mosty (Svinov Bridges)" and the tram stop near to FEECS is called "Hlavní třída (Main Street)". It is 6<sup>th</sup> stop from railway station (tram stations between campus and railway station are marked in figure by red dots).

Ostrava's public transport company web page is: <a href="http://www.dpo.cz">http://www.dpo.cz</a>. The overview of tram lines in Ostrava is available here: <a href="http://www.dpo.cz/soubory/jr/schema-tram-dopravy-2017-12-10.pdf">http://www.dpo.cz/soubory/jr/schema-tram-dopravy-2017-12-10.pdf</a>.