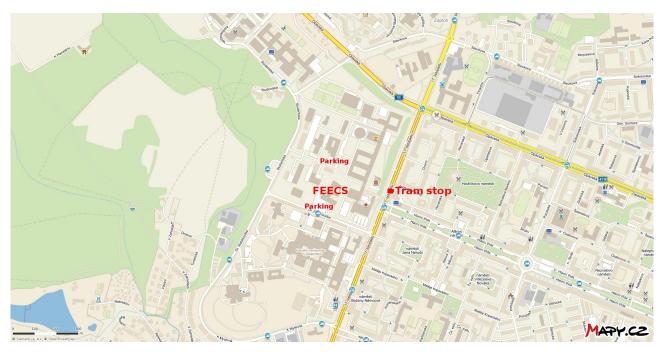

The path from trams stop to FEECS is marked by red dots in map, where the university campus is visible from the bird's eye view.

Drivers can easy orient using the following more detailed map, where the position of FEECS is marked and also parking places in the campus.