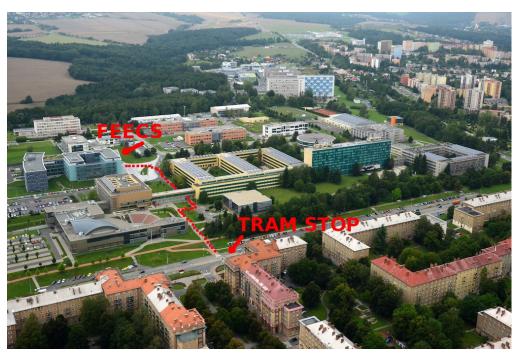

The path from trams stop to FEECS is marked by red dots in map, where the university campus is visible from the bird's eye view.

Drivers can easy orient using the following more detailed map, where the position of FEECS is marked and also parking places in the campus.